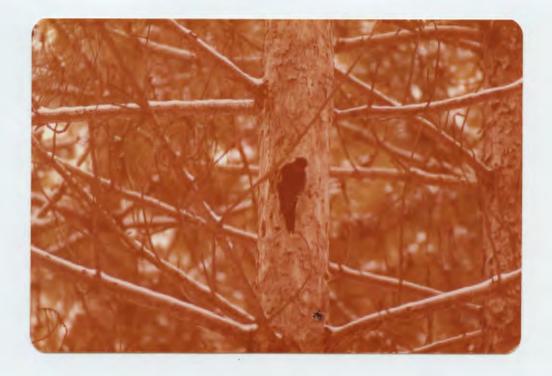

| Record No.: 521-01-1981                       |                       |          |           |          |         |   |   |
|-----------------------------------------------|-----------------------|----------|-----------|----------|---------|---|---|
| Pennsylvania Ornithological Records Committee |                       |          |           |          |         |   |   |
| Voting Tabulation - Round # of                |                       |          |           |          |         |   |   |
|                                               |                       |          |           |          |         |   |   |
| Species: Black-backed Woodpecker              |                       |          |           |          |         |   |   |
| Date of Sighting: December 18, 1981           |                       |          |           |          |         |   |   |
| Observer(s): Jerry McWilliams                 |                       |          |           |          |         |   |   |
| Date of Submission: 1990                      |                       |          |           |          |         |   |   |
| Submitted by: Jerry McWilliams                |                       |          |           |          |         |   |   |
| Member                                        | Class I               | Class II | Class III | Class IV | Class V |   |   |
|                                               |                       |          |           |          | A       | В | с |
| E. Kwater                                     | $\sim$                |          |           |          |         |   |   |
| B. Haas                                       | $\times$              |          |           |          |         |   |   |
| F. Haas                                       | $\times$              |          |           |          |         |   |   |
| R. Leberman                                   | $\times$              |          |           |          |         |   |   |
| G. McWilliams                                 | $\times$              |          |           |          |         |   |   |
| S. Santner                                    | $\boldsymbol{\times}$ |          |           |          |         |   |   |
| P. Schwalbe                                   | $\mathbf{X}$          |          |           |          |         |   |   |
| TOTALS                                        | 7                     |          |           |          |         |   |   |
| DECISION                                      | X                     |          |           |          |         |   |   |
| Comments:                                     |                       |          |           |          |         |   |   |
|                                               |                       |          |           |          |         |   |   |
|                                               |                       |          |           |          |         |   |   |
|                                               |                       |          |           |          |         |   |   |
|                                               |                       |          |           |          |         |   |   |
|                                               |                       |          |           |          |         |   |   |
| Signature (Secretary): Dullaas Date: 3-24-9   |                       |          |           |          |         |   |   |